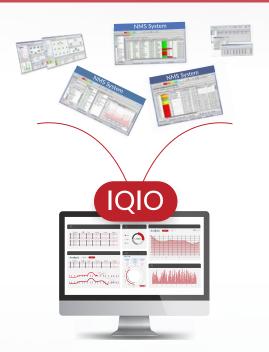

## IQIO

All-in-One Platform for your Network Management Systems

Simplified Nework Management

Single Source of Truth of your Network

Enabler for data-driven decision making

**KPI** monitoring

Elevate Your Network Management with IQIO. Benefit from the ultimate software solution that seamlessly integrates multiple, already existing Network Management Systems (NMS) into one platform to deliver an unified view of your network data and performance metrics.

The IQIO Tool is designed to be deployed on customer servers alongside their existing Network Management System (NMS) infrastructure. By being hosted on-premises, the IQIO Tool offers customers full control over their data and ensures optimal performance within their network environment.

## Integration of multiple NMS

Seamlessly integrates with NMS systems to access real-time network data and metrics.